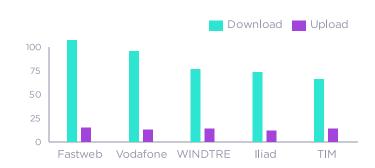

#### Piedmont

Lazio Carrier

Fastweb

Vodafone

WINDTRE

TIM

Iliad

| Carrier  | 🕢 Download Mbps | 🔿 Upload Mbps |
|----------|-----------------|---------------|
| Fastweb  | 106.91          | 14.87         |
| Vodafone | 95.62           | 12.95         |
| WINDTRE  | 76.80           | 13.77         |
| Iliad    | 73.46           | 11.59         |
| TIM      | 65.83           | 13.93         |