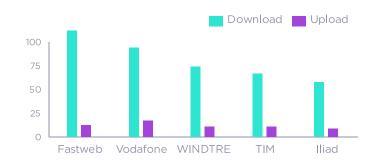

#### Lombardy

| Carrier  | 🕢 Download Mbps | 🔿 Upload Mbps |  |
|----------|-----------------|---------------|--|
| Fastweb  | 139.09          | 13.08         |  |
| Vodafone | 105.49          | 11.74         |  |
| WINDTRE  | 101.37          | 12.69         |  |
| TIM      | 61.87           | 11.44         |  |
| Iliad    | 56.18           | 8.95          |  |