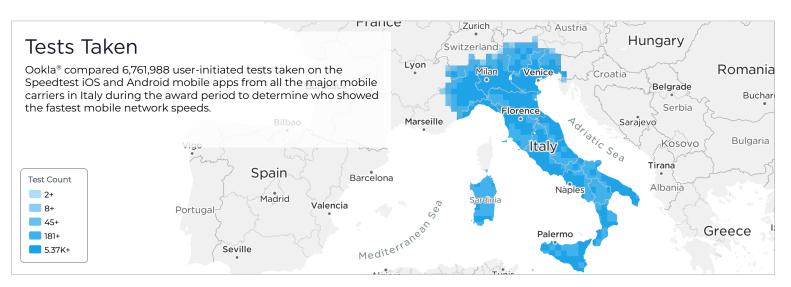

### **Region Network Speeds**

# **Market Statistics**

Unique Devices

637,164

| iPhone 13         | 48,500 |
|-------------------|--------|
| iPhone 15 Pro Max | 41,491 |
| iPhone 14 Pro     | 40,688 |
| iPhone 15 Pro     | 38,907 |
| iPhone 12 5G      | 35,510 |