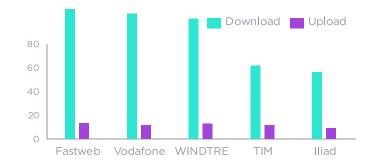

Median Download Speed

74.91 Mbps

| Fastweb  | 122.53 |
|----------|--------|
| WINDTRE  | 83.47  |
| Vodafone | 81.91  |
| Iliad    | 65.01  |
| ТІМ      | 64.22  |

💮 Median Upload Speed

11.91 Mbps

| Fastweb  | 13.41 |
|----------|-------|
| WINDTRE  | 12.45 |
| Vodafone | 14.06 |
| Iliad    | 9.74  |
| тім      | 11.00 |

|          | ♥ Download<br>Trimean | 90th<br>Percentile | 50th<br>Percentile | 10th<br>Percentile | 🕜 Upload<br>Trimean | 90th<br>Percentile | 50th<br>Percentile | 10th<br>Percentile |
|----------|-----------------------|--------------------|--------------------|--------------------|---------------------|--------------------|--------------------|--------------------|
| Fastweb  | 133.48                | 337.11             | 122.53             | 17.43              | 14.86               | 39.12              | 13.41              | 2.15               |
| Vodafone | 104.44                | 377.90             | 81.91              | 11.22              | 16.03               | 45.92              | 14.06              | 1.90               |
| WINDTRE  | 98.43                 | 305.08             | 83.47              | 11.46              | 14.08               | 39.24              | 12.45              | 1.97               |
| TIM      | 81.86                 | 296.77             | 64.22              | 8.08               | 12.57               | 36.41              | 11.00              | 1.28               |
| Iliad    | 70.01                 | 167.67             | 65.01              | 12.36              | 10.53               | 25.45              | 9.74               | 1.96               |